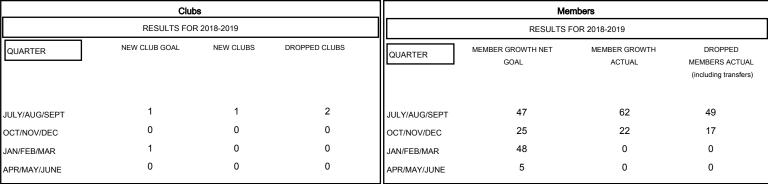

772 (47.45%)

855 (52.55%)

| DROPPED CLUBS: 2 |    |
|------------------|----|
| DROPPED MEMBERS  |    |
| DECEASED         | 7  |
| CLUB CANCELLED   | 27 |
| OTHER            | 32 |
| TOTAL            | 66 |