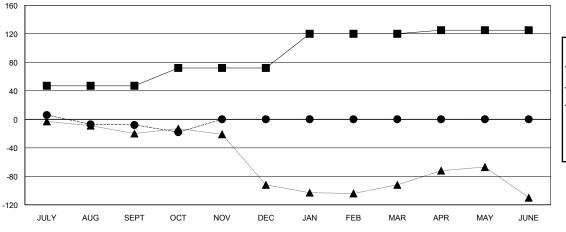

### GOALS AND ACTUAL MEMBERS CUMULATIVE

| -■- MEMBER GROWTH NET GOAL        |  |
|-----------------------------------|--|
| - ● - MEMBER GROWTH ACTUAL        |  |
| - ▲ - LAST YEAR MEMBERSHIP ACTUAL |  |
|                                   |  |
|                                   |  |
|                                   |  |